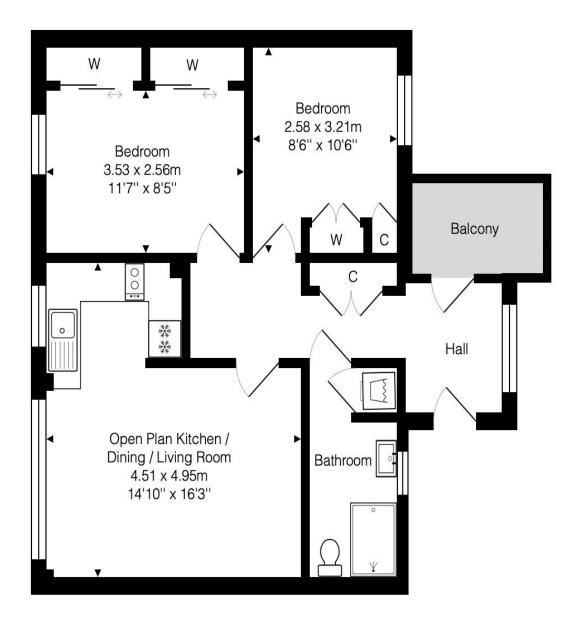

## PRICE: £185,000

Beautifully appointed, high specification two bedroom apartment at ground level on entrance in this development for purchasers over the age of 60. The accommodation was recently updated to include a new kitchen and bathroom suite, there is also an architect designed small South-West facing Balcony giving the use of private outside space beyond the communal gardens. Communal hallway, private hall with views, living room with opening on to the kitchen with various integrated appliances, bathroom and two good size bedrooms. There are excellent communal facilities to include Laundry, Reading Room, Meeting Room and Parking. Service charges include the Estate Manager. It is increasingly rare to find quality two bedroom retirement apartments. Vacant Possession.

**Over 60's Development** Vacant Possession **Two Bedrooms Lovely Rural Views Convenient Bus Service to** Weston/ Bath City Centre **Fitted Kitchen Bathroom Suite Private Balcony Excellent Communal Facilities** Light & Spacious **Communal Gardens & Parking** Estate Manager (01225 421432) New 125 Year Lease Council Tax Band C £1681 594 Sq Ft (55.2 Sq Mt) Service Charge £445pcm (including Water/Hot Water)

#### Total Area: 56.3 m<sup>2</sup> ... 606 ft<sup>2</sup> (excluding balcony)

Whilst every attempt has been made to ensure the accuracy of the floorplan contained here, measurements of doors, windows, rooms and any other items are approximate and no responsibility is taken for any error, omission or mis-statement. This plan is purely for illustrative purposes only and should be used as such by any prospective purchaser. Area includes internal and external wall thickness www.energyassessmentservices.co.uk