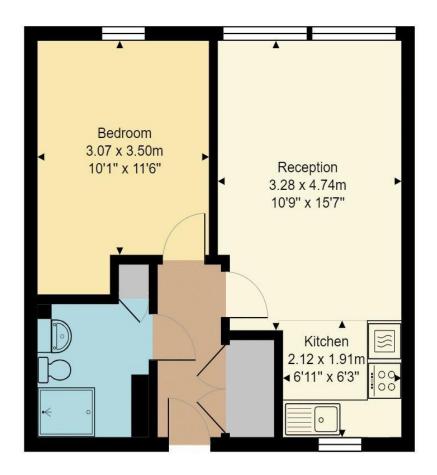

455 Sq Ft (42.2 Sq Mt)

**Council Tax Band B £1516** 

First Floor

Total Area: 42.2 m<sup>2</sup> ... 455 ft<sup>2</sup>

All measurements of walls, doors, windows, fittings and appliances, their size and locations are approximate and cannot be regarded as being an accurate representation neither by the vendor nor their agent. www.inovusproperty.co.uk