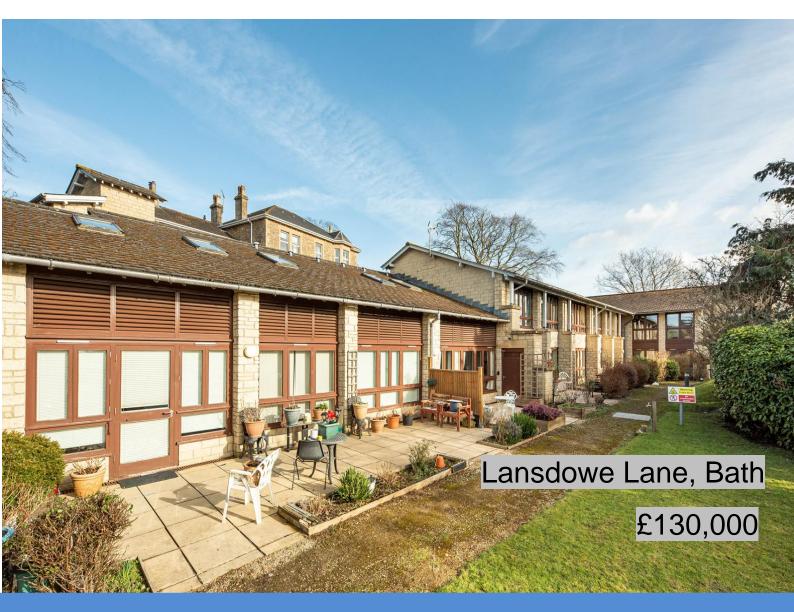

## 11 Mount Haviland

97 Lansdown Lane Bath BA1 4NB

PRICE: £130,000

A well appointed, 1 bedroom apartment within this popular retirement development on the edge of Bath. Private Hall, Living Room, Bedroom, Kitchen and Bathroom Suite. There are excellent communal facilities to include: Parking, a Reading Room, Guest Room, Social Lounge / Dining Room and Communal Kitchen, A quality apartment at an affordable price for the over 55's, with this particular flat benefitting from lovely views over Lansdown Lane. The village of Weston is just down the hill and on a regular bus route. Service charge for 2023/2024 circa £335.00 PCM and includes Staff. Water, Lift, Maintenance of the exterior of the Building & Gardens

and Buildings Insurance.

Management Company - First Port.

Vacant Possession.