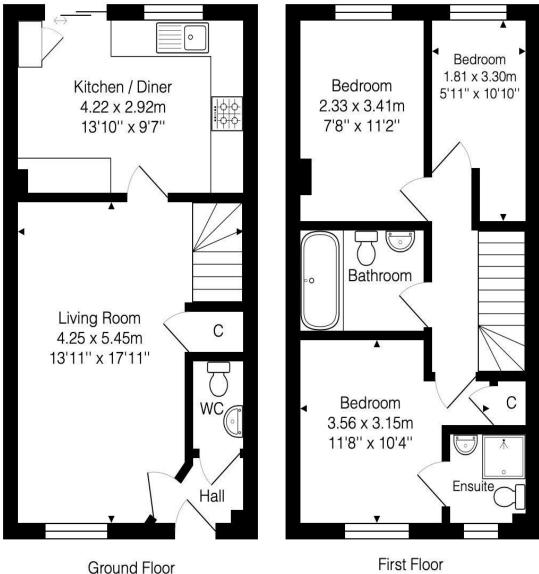

## PRICE: £260,000

Built by Bovis Homes just over 10 years ago, an attractive modern Semi detached home within the Village of Paulton, ideal for access to both Bath and Bristol whilst having it's own thriving community of shops and a local Primary School. The accommodation is arranged over two floors and includes Hall, open plan Living room, Kitchen / Diner and downstairs Cloakroom. Upstairs there are three Bedrooms, Bathroom, and ensuite Shower room. Pretty enclosed garden with side access. Garage at the rear with a parking space in front. Vendors suited, an ideal first purchase or perhaps those looking to downsize.

#### Circa 2012 (Semi Detached)

**Three Bedrooms** 

Living Room

Kitchen / Diner (Integrated Appliances)

778 Sq Ft (72.2 Sq Mt)

**UPVC Double Glazing** 

**Gas Central Heating** 

**Garage and Parking** 

Freehold

Council Tax Band C £1733

Area: 36.1 m<sup>2</sup> ... 389 ft<sup>2</sup>

Area: 36.1 m<sup>2</sup> ... 389 ft<sup>2</sup>

Total Area: 72.2 m<sup>2</sup> ... 778 ft<sup>2</sup>

Whilst every attempt has been made to ensure the accuracy of the floorplan contained here, measurements of doors, windows, rooms and any other items are approximate and no responsibility is taken for any error, omission or mis-statement. This plan is purely for illustrative purposes only and should be used as such by any prospective purchaser. Area includes internal and external wall thickness