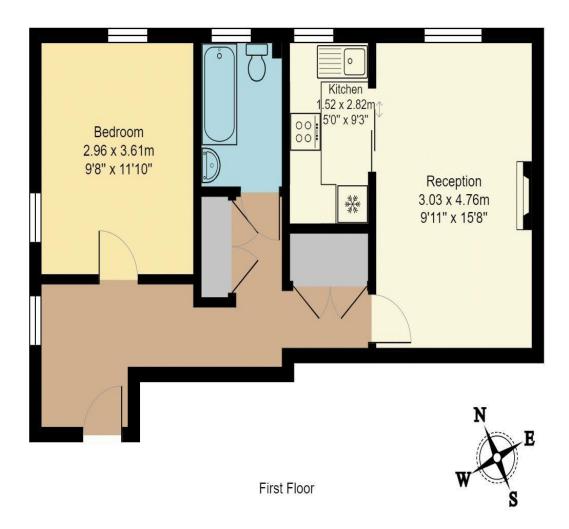

Spacious One Bedroom Retirement Apartment. Very Popular. EPC Grade C.

31 Sheppards Gardens
High Street
Weston
Bath
BA1 4DF

PRICE: £160,000

A well appointed top floor apartment in this sought after development off Weston High Street. The accommodation includes a hall, living room, bedroom, bathroom and fitted kitchen. There are excellent communal facilities which include award winning gardens, laundry room, residents lounge and there is lift access within the main building. Located in the heart of Weston Village close to all local amenities as well as bus routes into Bath. The property is leasehold and will be granted a new 99 year lease on completion. Vacant possession.

**Over 55's Development** 

**One Bedroom** 

**Living Room** 

**Fitted Kitchen** 

**Bathroom** 

**UPVC Double Glazing** 

Warden Assisted (01225 336140)

522 Sq Ft (48.5 Sq Mt)

Service Charge £264.44 PCM

**Council Tax Band B £1516** 

Total Area: 48.5 m<sup>2</sup> ... 522 ft<sup>2</sup>

All measurements of walls, doors, windows, fittings and appliances, their size and locations are approximate and cannot be regarded as being an accurate representation neither by the vendor nor their agent. www.inovusproperty.co.uk