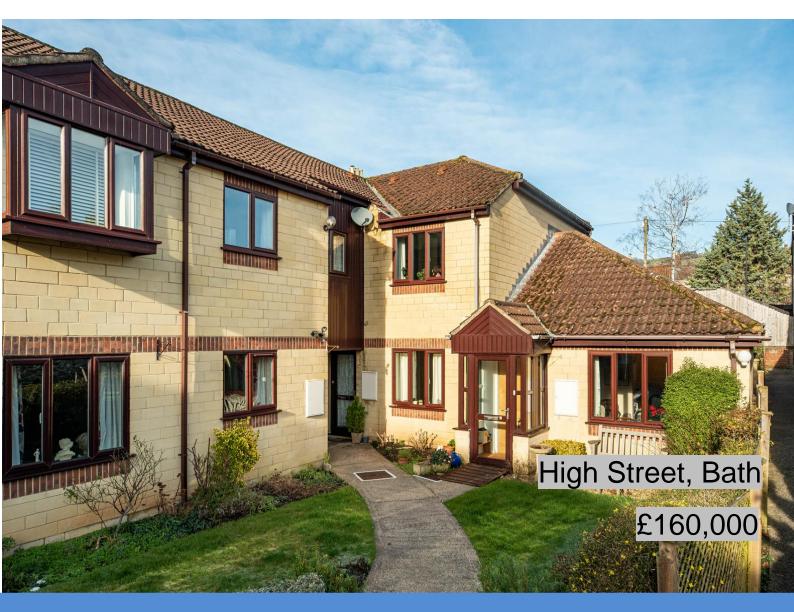

Spacious One Bedroom Retirement Apartment. Very Popular. EPC Grade C.

31 Sheppards Gardens
High Street
Weston
Bath
BA1 4DF

PRICE: £160,000

A well appointed top floor apartment in this sought after development off Weston High Street. The accommodation includes a hall, living room, bedroom, bathroom and fitted kitchen. There are excellent communal facilities which include award winning gardens, laundry room, residents lounge and there is lift access within the main building. Located in the heart of Weston Village close to all local amenities as well as bus routes into Bath. The property is leasehold and will be granted a new 99 year lease on completion. Vacant possession.