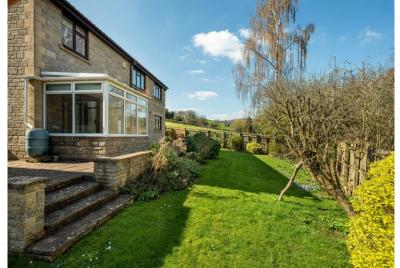

Substantial 1990's Five Bedroom Detached House. Very Popular Location. EPC Grade D.

16 Westbrook Park Weston Bath BA1 4DP

PRICE: £950,000

Executor's Sale. A substantial five bedroom detached house built in the early 1990s and being sold for the first time since. Situated next to private fields on the Western edge of Bath in an extremely popular location. The largest of the build types in Westbrook Park, the accommodation includes Porch. Central Entrance, Hall, Living Room, Dining Room, Study, Conservatory, Cloakroom, Kitchen, Breakfast Room and Utility. Upstairs there are five Bedrooms, Bathroom and an Ensuite to the principal Bedroom. Outside, gardens to the front, side and rear, established with lawns and borders. Detached double garage. The field adjacent number 16 is owned by Westbrook

Park 2012 Ltd (a group of homeowners in the cul-de-sac to protect it from development). Ideally located for the M4 via Lansdown, excellent local schools and the amenities in Weston village. Scope to further update and or extend (STC). Vacant possession. Sought after and rarely available.