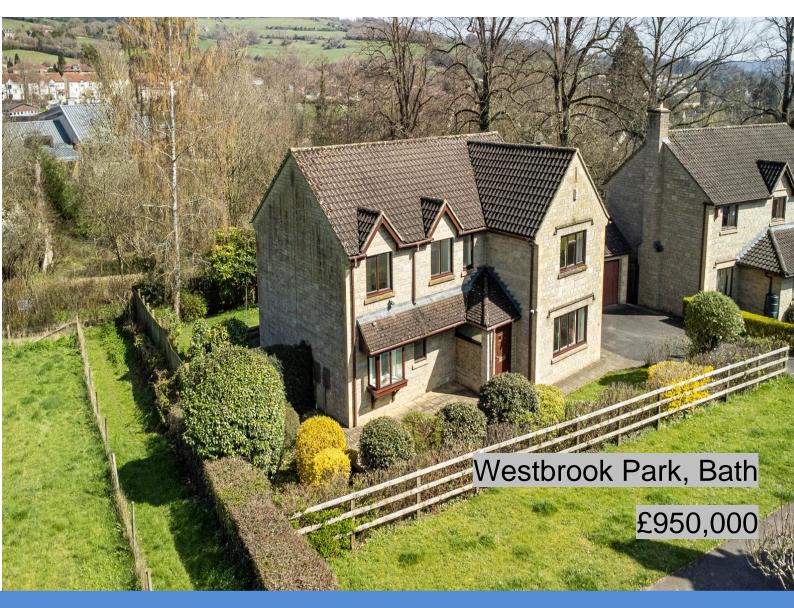

Substantial 1990's Five Bedroom Detached House. Very Popular Location. EPC Grade D.

16 Westbrook Park Weston Bath BA1 4DP

PRICE: £950,000

Executor's Sale. A substantial five bedroom detached house built in the early 1990s and being sold for the first time since. Situated next to private fields on the Western edge of Bath in an extremely popular location. The largest of the build types in Westbrook Park, the accommodation includes Porch. Central Entrance, Hall, Living Room, Dining Room, Study, Conservatory, Cloakroom, Kitchen, Breakfast Room and Utility. Upstairs there are five Bedrooms, Bathroom and an Ensuite to the principal Bedroom. Outside, gardens to the front, side and rear, established with lawns and borders. Detached double garage. The field adjacent number 16 is owned by Westbrook

Park 2012 Ltd (a group of homeowners in the cul-de-sac to protect it from development). Ideally located for the M4 via Lansdown, excellent local schools and the amenities in Weston village. Scope to further update and or extend (STC). Vacant possession. Sought after and rarely available.

Circa 1991, 5 Bedroom Detached

4 Receptions

**Detached Double Garage** 

**Stunning Rural Views** 

**Vacant Possession** 

**UPVC Double Glazing** 

**Freehold** 

**Gas Central Heating** 