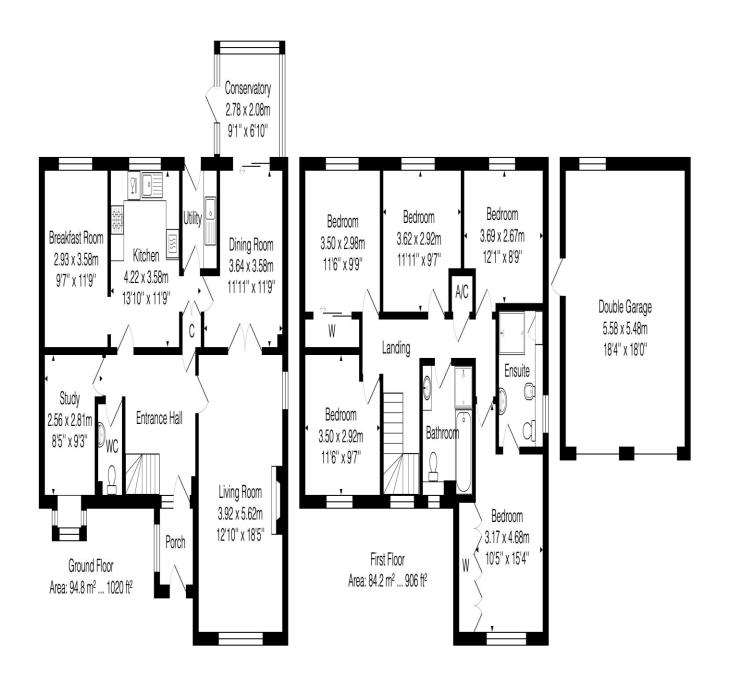

**Council Tax Band G £3250** 

1927 Sq Ft (179.0 Sq Mt)

## Total Area: 179.0 m<sup>2</sup> ... 1927 ft<sup>2</sup> (excluding double garage)

Whilst every attempt has been made to ensure the accuracy of the floorplan contained here, measurements of doors, windows, rooms and any other items are approximate and no responsibility is taken for any error, omission or mis-statement.

This plan is purely for illustrative purposes only and should be used as such by any prospective purchaser.

Area includes internal and external wall thickness

www.epcassessments.co.uk

Kit Johnson Residential 26-33 High St Weston Bath BA1 4BX 01225 444447 sales@kitjohnson.co.uk www.kitjohnson.co.uk