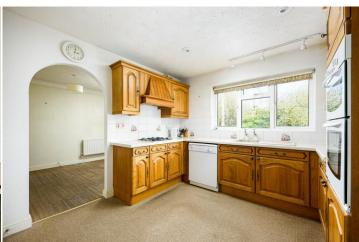

Substantial 1990's Five Bedroom Detached House. Very Popular Location. EPC Grade D.

16 Westbrook Park Weston Bath BA1 4DP

PRICE: £950,000

Executor's Sale. A substantial five bedroom detached house built in the early 1990s and being sold for the first time since. Situated next to private fields on the Western edge of Bath in an extremely popular location. The largest of the build types in Westbrook Park, the accommodation includes Porch. Central Entrance, Hall, Living Room, Dining Room, Study, Conservatory, Cloakroom, Kitchen, Breakfast Room and Utility. Upstairs there are five Bedrooms, Bathroom and an Ensuite to the principal Bedroom. Outside, gardens to the front, side and rear, established with lawns and borders. Detached double garage. The field adjacent number 16 is owned by Westbrook