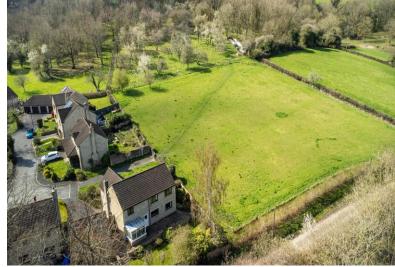

Substantial 1990's Five Bedroom Detached House. Very Popular Location. EPC Grade D.

16 Westbrook Park Weston Bath BA1 4DP

PRICE: £950,000

Executor's Sale. A substantial five bedroom detached house built in the early 1990s and being sold for the first time since. Situated next to private fields on the Western edge of Bath in an extremely popular location. The largest of the build types in Westbrook Park, the accommodation includes Porch. Central Entrance, Hall, Living Room, Dining Room, Study, Conservatory, Cloakroom, Kitchen, Breakfast Room and Utility. Upstairs there are five Bedrooms, Bathroom and an Ensuite to the principal Bedroom. Outside, gardens to the front, side and rear, established with lawns and borders. Detached double garage. The field adjacent number 16 is owned by Westbrook

Park 2012 Ltd (a group of homeowners in the cul-de-sac to protect it from development). Ideally located for the M4 via Lansdown, excellent local schools and the amenities in Weston village. Scope to further update and or extend (STC). Vacant possession. Sought after and rarely available.

Circa 1991, 5 Bedroom Detached

4 Receptions

**Detached Double Garage** 

**Stunning Rural Views** 

**Vacant Possession** 

**UPVC Double Glazing** 

**Freehold** 

**Gas Central Heating** 