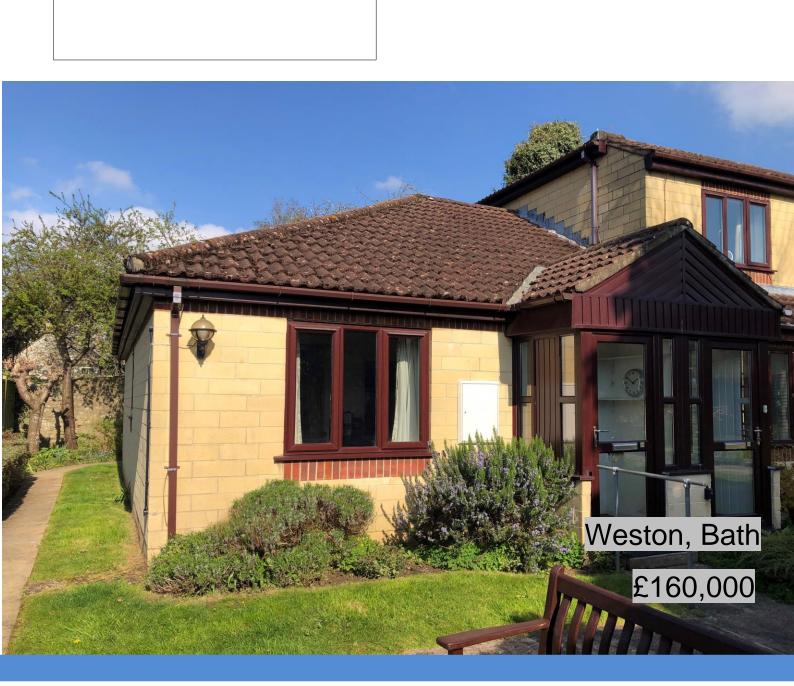

Bungalow Style, Ground / Garden Level Apartment. Private Entrance.

22 Sheppards Gardens High Street Weston Bath BA1 4DF

## PRICE: £160,000

One of only two "bungalow" style apartments in this popular retirement development right in the heart of Weston with all it's excellent local facilities. Access via a lift to the garden level or steps at the side into the communal gardens. Private access into the Porch, Living Room, fitted Kitchen with a window, double Bedroom with French door to the rear. Bathroom suite. There are excellent communal facilities including the award winning Gardens, Laundry room, large Lounge and general parking. This is a particularly special location in the development. Highly recommended.