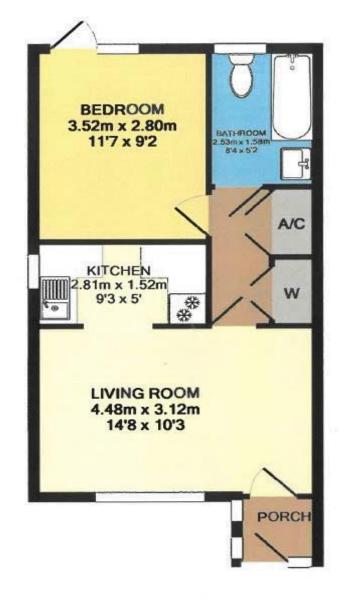

**Council Tax Band B £1516** 

414 Sq Ft (38.5 Sq Mt)

## 22 SHEPPARDS GARDENS, WESTON, BATH TOTAL APPROX. FLOOR AREA 38.5 SQ.M. (414 SQ.FT.)

All measurements of walls, doors, windows, fittings and appliances, their size and locations are approximate and cannot be regarded as being an accurate representation neither by the vendor nor their agent, www.inovusproperty.co.uk