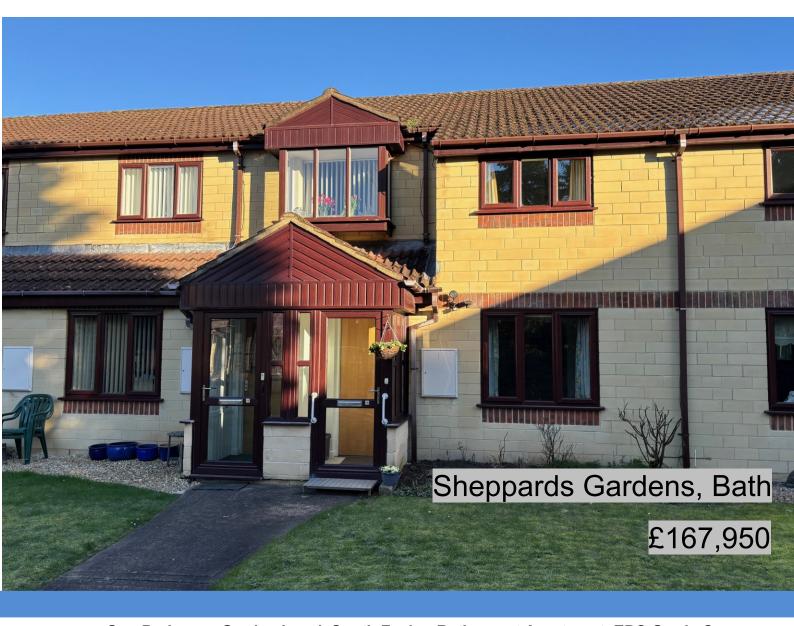

One Bedroom, Garden Level, South Facing Retirement Apartment. EPC Grade C

16 Sheppards Gardens
High Street
Weston
Bath
BA1 4DF

PRICE: £167,950

Rarely available in this popular retirement development, a South facing garden level apartment with a private entrance. Updated throughout and beautifully presented, the accommodation includes Porch, Living room, fitted Kitchen with integrated appliances, Inner Hallway with large cupboard, double Bedroom and a Bathroom suite. There are award winning gardens and excellent communal facilities. Pets are welcome. Vacant possession. Sheppards Gardens is ideally located for all the amenities in Weston Village and buses into the City centre.

Over 55's Retirement Apartment

**One Bedroom** 

**Garden Level** 

**South Facing Front** 

**UPVC Double Glazing** 

**Electric Night Storage Heating** 

Leasehold (New 99 Year Lease Granted on Completion)

Service Charge £264.44 PCM