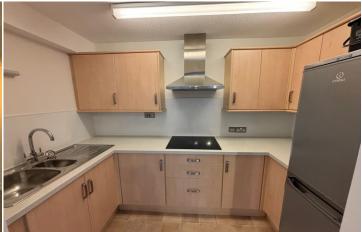

One Bedroom, Garden Level, South Facing Retirement Apartment. EPC Grade C

16 Sheppards Gardens
High Street
Weston
Bath
BA1 4DF

PRICE: £167,950

Rarely available in this popular retirement development, a South facing garden level apartment with a private entrance. Updated throughout and beautifully presented, the accommodation includes Porch, Living room, fitted Kitchen with integrated appliances, Inner Hallway with large cupboard, double Bedroom and a Bathroom suite. There are award winning gardens and excellent communal facilities. Pets are welcome. Vacant possession. Sheppards Gardens is ideally located for all the amenities in Weston Village and buses into the City centre.