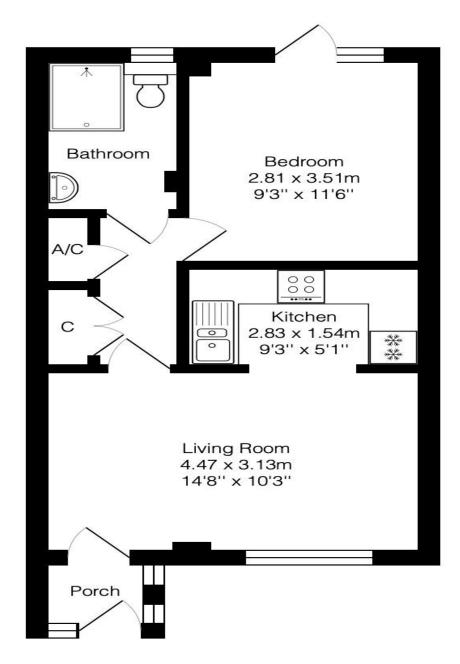

**Estate Manager - 01225 336140** 

Council Tax Band B £1596

441 Sq Ft (41.0 Sq Mt)

Area: 41.0 m<sup>2</sup> ... 441 ft<sup>2</sup>

Whilst every attempt has been made to ensure the accuracy of the floorplan contained here, measurements of doors, windows, rooms and any other items are approximate and no responsibility is taken for any error, omission or mis-statement.

This plan is purely for illustrative purposes only and should be used as such by any prospective purchaser.

Area includes internal and external wall thickness

www.epcassessments.co.uk

Kit Johnson Residential 26-33 High St Weston Bath BA1 4BX 01225 444447 sales@kitjohnson.co.uk www.kitjohnson.co.uk