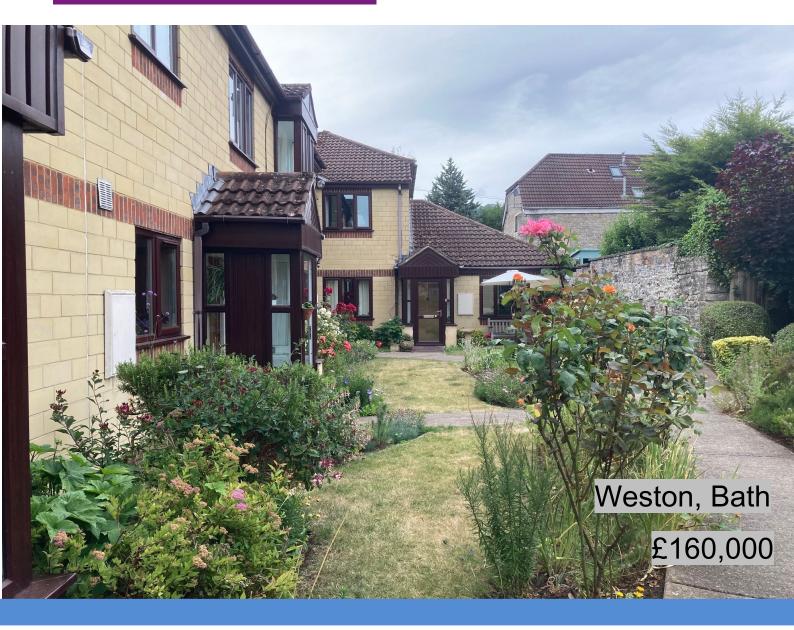

## PRICE: £160,000

A ground floor garden apartment with it's own private entrance in this popular retirement development off Weston High Street, ideal for all the local amenities in the village to include a pharmacy, cafes, small supermarket and Post Office. There is lift access within the main building, communal facilities and unallocated parking. The accommodation includes private porch, living room, fitted kitchen, inner hall, double bedroom and a bathroom. A light and airy apartment set in award winning gardens. Vacant possession.

One Bedroom Retirement Apartment

**Private Garden Entrance** 

Porch & Inner Hall

Living Room

**Kitchen** 

Bathroom

Award Winning Communal Gardens

436 Sq Ft (40.5 Sq Mt)