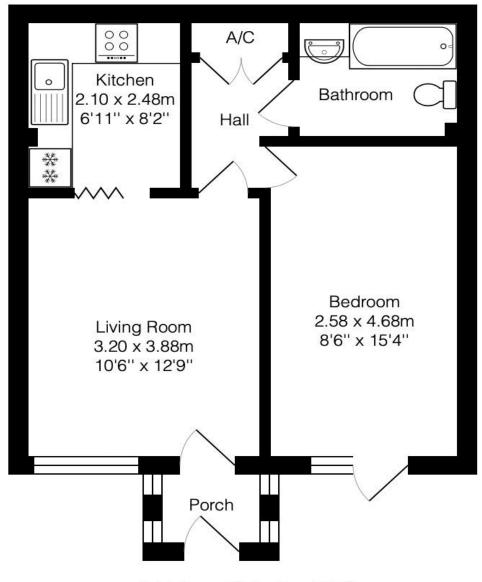

One Bedroom Retirement Apartment

**Private Garden Entrance** 

Porch & Inner Hall

Living Room

**Kitchen** 

Bathroom

Award Winning Communal Gardens

436 Sq Ft (40.5 Sq Mt)

Council Tax Band B £1596

Service Charge £264.44 PCM

Total Area: 40.5 m<sup>2</sup> ... 436 ft<sup>2</sup>

Whilst every attempt has been made to ensure the accuracy of the floorplan contained here, measurements of doors, windows, rooms and any other items are approximate and no responsibility is taken for any error, omission or mis-statement. This plan is purely for illustrative purposes only and should be used as such by any prospective purchaser. Area includes internal and external wall thickness