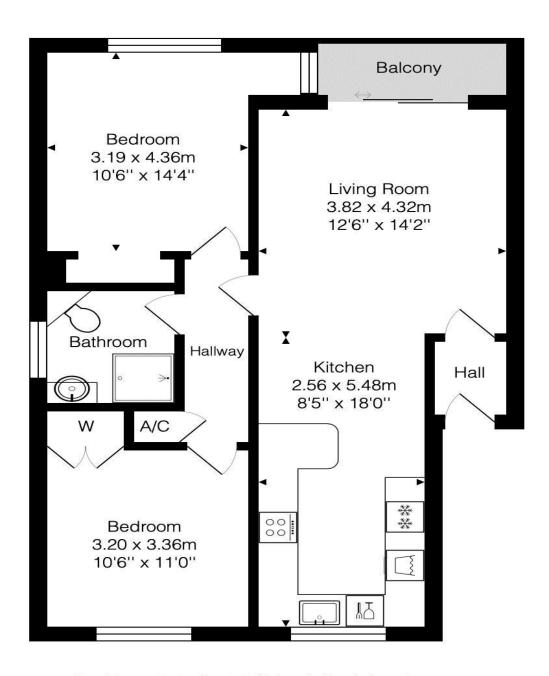

£1985 Per Annum Management Fees (West of England)

738 Sq Ft (68.6 Sq Mt)

Total Area: 68.6 m<sup>2</sup> ... 738 ft<sup>2</sup> (excluding balcony)

Whilst every attempt has been made to ensure the accuracy of the floorplan contained here, measurements of doors, windows, rooms and any other items are approximate and no responsibility is taken for any error, omission or mis-statement.

This plan is purely for illustrative purposes only and should be used as such by any prospective purchaser.

Area includes internal and external wall thickness

www.epcassessments.co.uk

Kit Johnson Residential 26-33 High St Weston Bath BA1 4BX 01225 444447 sales@kitjohnson.co.uk www.kitjohnson.co.uk