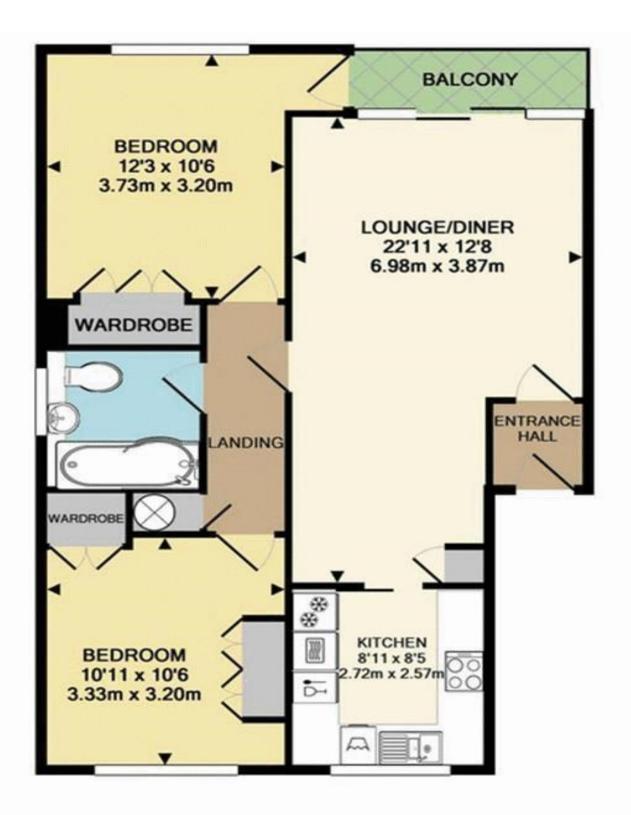

**Ground Floor** 

**Two Bedrooms** 

**Luxury Kitchen** 

**Private Balcony** 

**Communal Gardens & Parking** 

Garage in a Block

**Stunning Location** 

721 Sq Ft (67 Sq Mt)

## TOTAL APPROX. FLOOR AREA 721 SQ.FT. (67.0 SQ.M.)

All measurements of walls, doors, windows, fittings and appliances, their size and locations are approximate and cannot be regarded as being an accurate representation neither by the vendor nor their agent. www.inovusproperty.co.uk