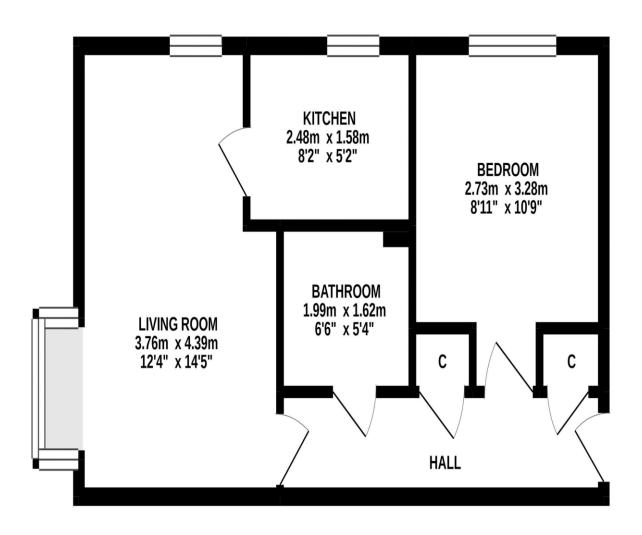

## GROUND FLOOR 36.7 sq.m. (395 sq.ft.) approx.

## TOTAL FLOOR AREA : 36.7 sq.m. (395 sq.ft.) approx.

Whilst every attempt has been made to ensure the accuracy of the floorplan contained here, measurements of doors, windows, rooms and any other items are approximate and no responsibility is taken for any error, omission or mis-statement. This plan is for illustrative purposes only and should be used as such by any prospective purchaser. The services, systems and appliances shown have not been tested and no guarantee as to their operability or efficiency can be given.