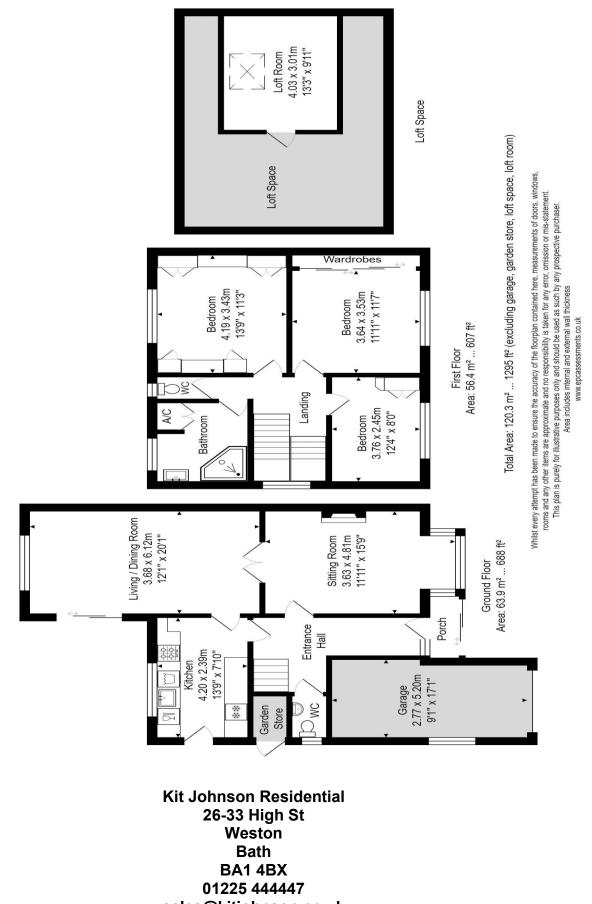

## PRICE: £600,000

On the open market for the first time since it was built and with substantial gardens extending to a third of an acre, some of the largest gardens in the road. The views on this Southerly aspect are extraordinary and beautiful, the potential thus being enormous to extend and renovate (STC). Porch, hall, cloakroom, sitting room, extended living room, kitchen. Upstairs there are three good bedrooms, large bathroom and separate W.C. Loft room/storage via a drop down ladder. Driveway and single garage. Ideally located for W.A.S.P.S. the M4 via Lansdown, the RUH and all the amenities in Weston Village. Offered with vacant possession, this is an exceptional opportunity.

1960's Extended Detached House

**Three Bedrooms** 

**Two Reception Rooms** 

Cloakroom

Kitchen

**Stunning Rural Views** 

Garage & Driveway

1/3 of an Acre Gardens

1295 Sq Ft (120.3 Sq Mt) excl Garage & Loft

Freehold

**Gas Central Heating** 

In Need of Updating

sales@kitjohnson.co.uk www.kitjohnson.co.uk