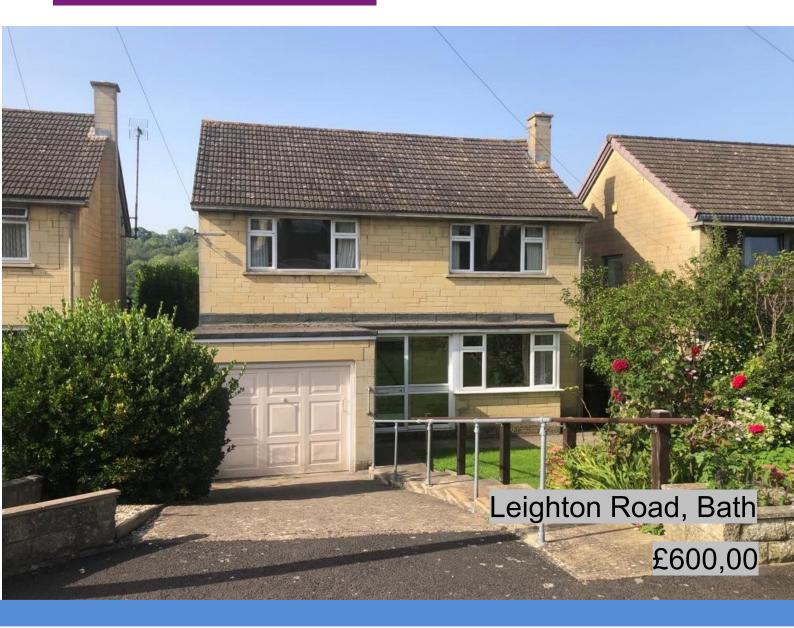

## 43 Leighton Road Bath BA1 4NF

## PRICE: £600,000

On the open market for the first time since it was built and with substantial gardens extending to a third of an acre, some of the largest gardens in the road. The views on this Southerly aspect are extraordinary and beautiful, the potential thus being enormous to extend and renovate (STC). Porch, hall, cloakroom, sitting room, extended living room, kitchen. Upstairs there are three good bedrooms, large bathroom and separate W.C. Loft room/storage via a drop down ladder. Driveway and single garage. Ideally located for W.A.S.P.S. the M4 via Lansdown, the RUH and all the amenities in Weston Village. Offered with vacant possession, this is an exceptional opportunity.

1960's Extended Detached House

**Three Bedrooms** 

**Two Reception Rooms** 

Cloakroom

Kitchen

**Stunning Rural Views** 

Garage & Driveway

1/3 of an Acre Gardens