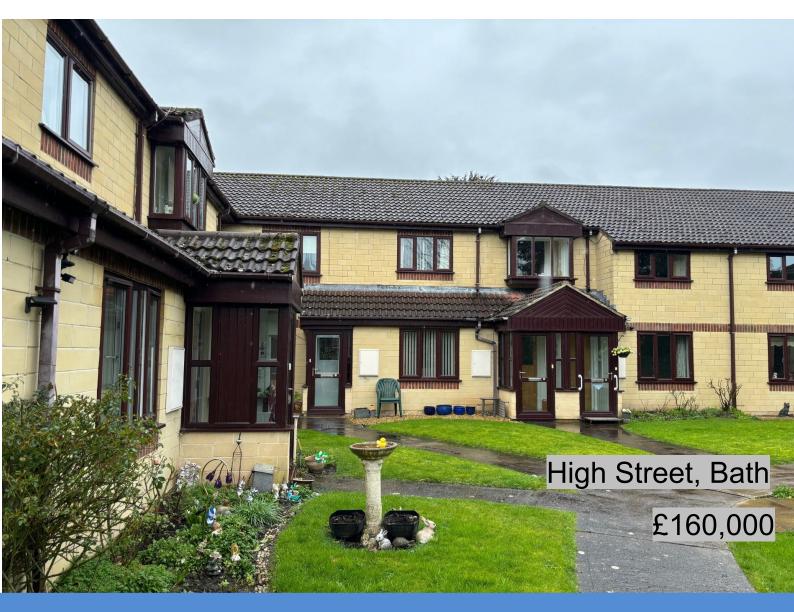

Stylish One Bedroom Retirement Apartment. EPC Grade C

35 Sheppards Gardens High Street Bath BA1 4DF

PRICE: £160,000

A particularly stylish and well appointed second floor apartment in this retirement development off Weston High Street. Communal stairs/lift, private front door, hallway, open plan living room and dining area, fitted kitchen, double bedroom and shower room. There are excellent communal facilities which include a laundry room, gardens and a residents' lounge. Located in the heart of Weston Village, close to all local amenities as well as bus routes into Bath. Being sold with vacant possession.