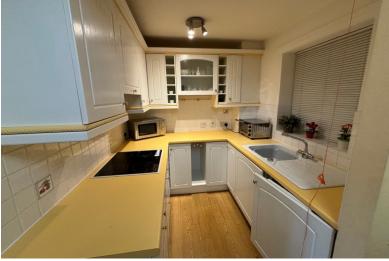

Stylish One Bedroom Retirement Apartment. EPC Grade C

35 Sheppards Gardens High Street Bath BA1 4DF

PRICE: £160,000

A particularly stylish and well appointed second floor apartment in this retirement development off Weston High Street. Communal stairs/lift, private front door, hallway, open plan living room and dining area, fitted kitchen, double bedroom and shower room. There are excellent communal facilities which include a laundry room, gardens and a residents' lounge. Located in the heart of Weston Village, close to all local amenities as well as bus routes into Bath. Being sold with vacant possession.

**Stylish Retirement Apartment** 

One Bedroom

**Fitted Kitchen** 

**Shower Room** 

**Pretty Communal Gardens** 

**Residents' Lounge** 

**Communal Laundry Room** 

Council Tax Band B £1596