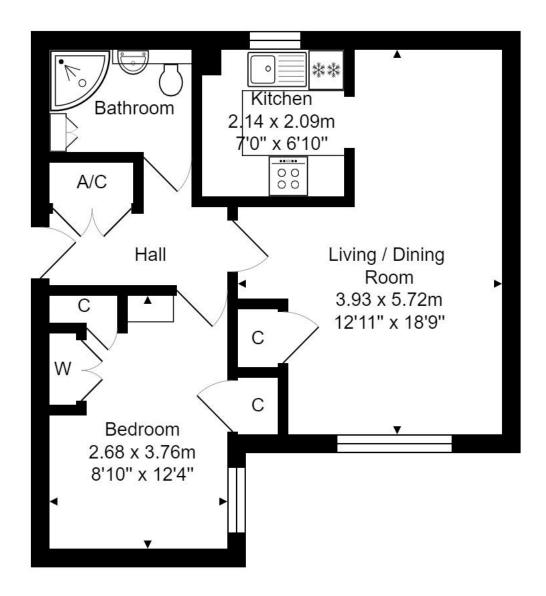

**Resident Warden (01225 336140)** 

Total Area: 43.6 m<sup>2</sup> ... 469 ft<sup>2</sup>

Whilst every attempt has been made to ensure the accuracy of the floorplan contained here, measurements of doors, windows, rooms and any other items are approximate and no responsibility is taken for any error, omission or mis-statement.

This plan is purely for illustrative purposes only and should be used as such by any prospective purchaser.

Area includes internal and external wall thickness

www.epcassessments.co.uk

Kit Johnson Residential 26-33 High St Weston Bath BA1 4BX 01225 444447 sales@kitjohnson.co.uk www.kitjohnson.co.uk